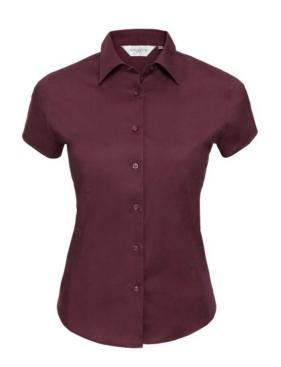

## **RUSSELL WOMEN'S SHORT-SLEEVED SHIRT FITTED**

#### **Basic informations**

Size: 2XL Length: 38 Width: 27 Height: 19

Color: Rotten cherry

## **Specification**

RUSSELL women's short-sleeved shirt FITTED. Stylish and contemporary design makes it stylish. Classic button-down collar, two buttons on cuff.97% cotton / 3% elastic waistband, 140 g / m2.Wash at 40 degrees.EASY CARE - fast sushi, easy to iron Port 2XL